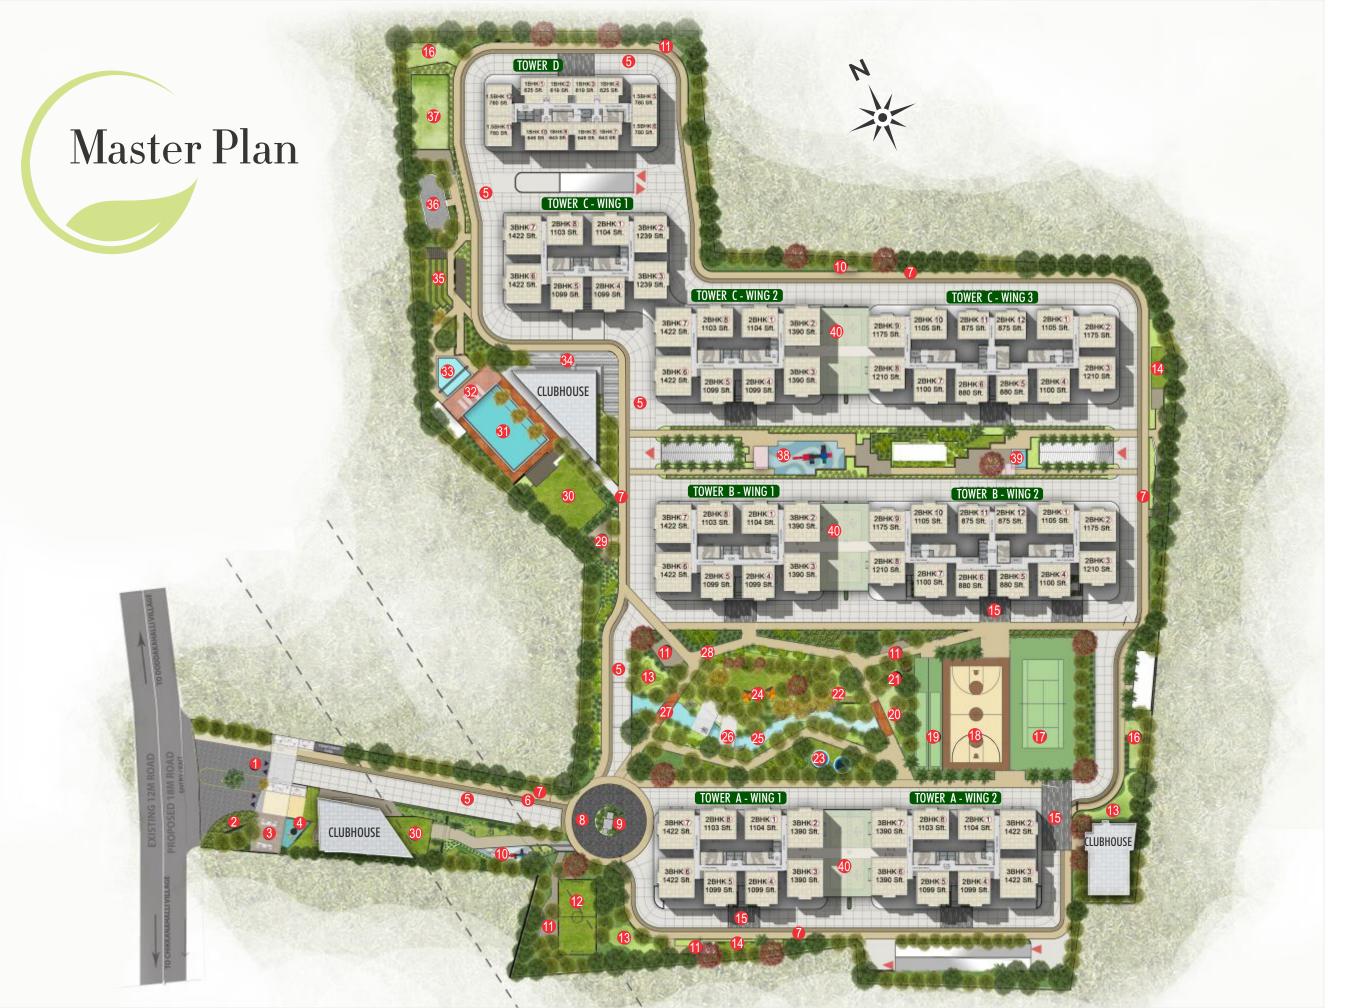

## Legend:

- Entry Arch
- 2. Signage Wall
- 3. Informal Seating / Bus Waiting Area
- 4. Water Feature with Sculpture Court
- 5. Main Driveway
- 6. Cycle Lane
- 7. Jogging Track
- 8. Entry Roundabout
- 9. Signage Pylon
- 10. Children's Play Area
- 11. Informal Seating Area
- 12. Mini Soccer
- 13. Lawn Mound
- 14. Play Lawn
- 15. Block Drop Off
- 16. Dog Park
- 17. Tennis Court
- 18. Basketball Court
- 19. Cricket Practice Nets
- 20. Outdoor Gym
- 21. Barbeque Zone
- 22. Rock Climbing Wall
- 23. Trampoline Park
- 24. Picnic Lawn with Hammocks, Tables & Camping Tents
- 25. Seasonal Stream
- 26. Elevated Yoga / Meditation / Bird Watching Deck
- 27. Pedestrian Bridge
- 28. Pedestrian Pathway
- 29. Youth Hangout Zone with Informal Seating Structure
- 30. Party Lawn with Stage
- 31. Main Pool
- 32. Pool Deck
- 33. Kids Pool
- 34. Entry Plaza for Clubhouse
- 35. Amphitheatre
- 36. Skating Rink
- 37. Play Lawn
- 38. Children Play Area with Floor Games
- 39. Water Feature with Sculpture Court at Seniors Seating Plaza
- 40. Informal Seating Area at First Floor

Total Area

10.10 Acres

No of Towers

4 - Wings 8

Structure

1B+G+12 Floors

Total Flats 900

Area of 1 BHK **619 - 780 Sft.** 

Area of 2 BHK

875 - 1210 Sft.

Area of 3 BHK

1239 -1422 Sft.

3 Clubhouses

23,156 Sft.